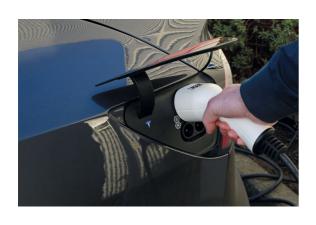

## **EV Charging Cable - Type 2 Female to Commando Plug**

A portable mains charger for use on any BEV (Battery Electric Vehicle) and PHEV (Plug-in Hybrid Electric Vehicle) that uses a Type 2 connector. Suitable for outdoor use, such as at campsites, it features a 5 metre long cable with a 3 pin Commando plug with a maximum power output 7.4kW. Supplied in a zip-up carry-case so that it can be kept safely and tidily in the vehicle when not in use.

## **Additional Information**

- 5m long BEV/PHEV charging cable with controller, featuring a Type 2 vehicle plug (female) to Single Phase Commando (blue), for outdoor charging, supplied with carry bag.
- Single phase voltage up to 220/230V AC, for charging at up to 7.4kW.
- Tested to 2,500V DC. Operating temperature: -30C to +50C. Connectors made from durable polycarbonate with copper alloy contacts.
- Applications include: Audi, BMW, Hyundai, Jaguar, Kia, Lucid Air, Mercedes, MINI, Nissan Leaf (2018), Porsche, Range Rover P400e, Renault, Smart, Tesla, Toyota, Volkswagen, Volvo.
- IP55 rated, IEC, UL, TUV, CE & UKCA compliant. Charger with a Type 2 plug to 3 pin standard UK mains plug for domestic charging also available, please see Part No. 8628.