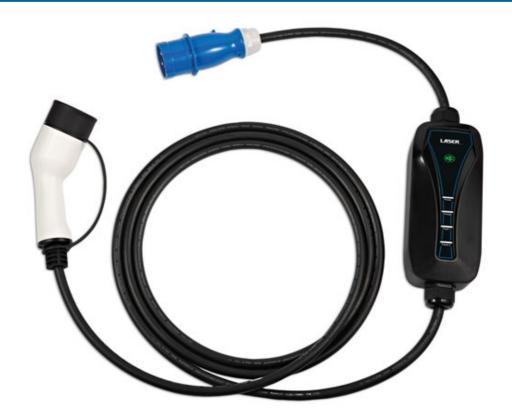

## **EV Charging Cable - Type 2 Female to Commando Plug**

A portable mains charger for use on any BEV (Battery Electric Vehicle) and PHEV (Plug-in Hybrid Electric Vehicle) that uses a Type 2 connector. Suitable for outdoor use, such as at campsites, it features a 5 metre long cable with a 3 pin Commando plug with a maximum power output 7.4kW. Supplied in a zip-up carry-case so that it can be kept safely and tidily in the vehicle when not in use.

## **Additional Information**

- 5m long BEV/PHEV charging cable with controller, featuring a Type 2 vehicle plug (female) to Single Phase Commando (blue), for outdoor charging, supplied with carry bag.
- Single phase voltage up to 220/230V AC, for charging at up to 7.4kW.
- Tested to 2,500V DC. Operating temperature: -30C to +50C. Connectors made from durable polycarbonate with copper alloy contacts.
- Applications include: Audi, BMW, Hyundai, Jaguar, Kia, Lucid Air, Mercedes, MINI, Nissan Leaf (2018), Porsche, Range Rover P400e, Renault, Smart, Tesla, Toyota, Volkswagen, Volvo.
- IP55 rated, IEC, UL, TUV, CE & UKCA compliant. Charger with a Type 2 plug to 3 pin standard UK mains plug for domestic charging also available, please see Part No. 8628.